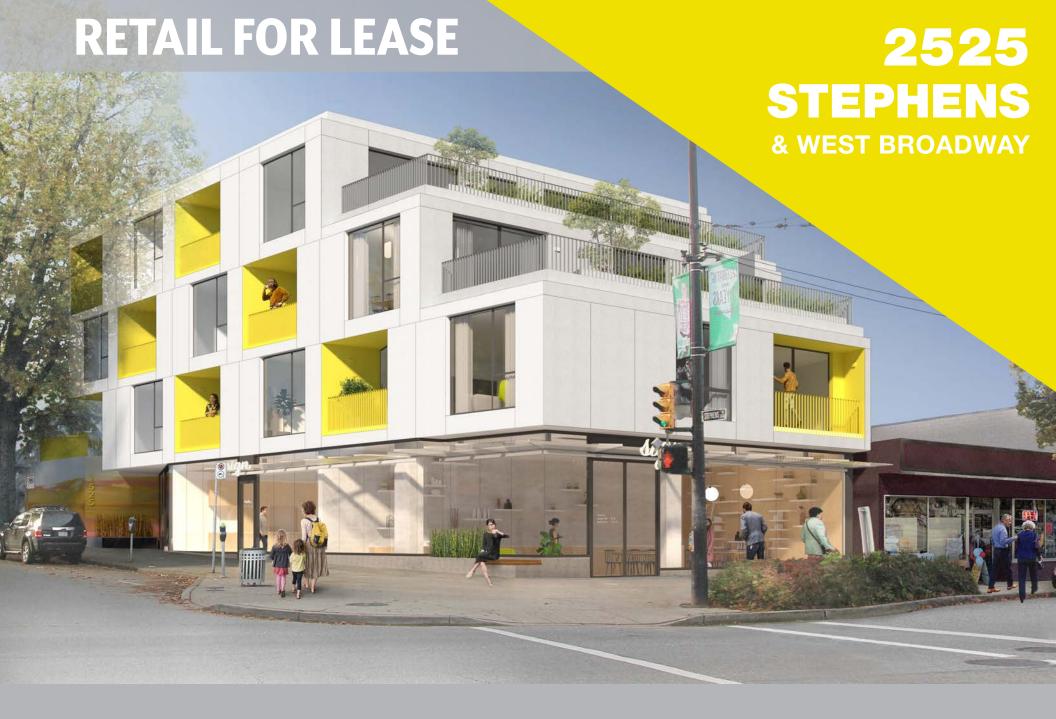

#### **LOCATION**

2525 Stephens is situated on the corner of West Broadway and Stephens Street, centrally located in the heart of trendy Kitsilano. High traffic area with convenient access to transit – the 99B UBC Line to UBC stop. There is a healthy mix of retailers (both local and national) and services including: Safeway, Dairy Queen, Royal Bank of Canada, Scotiabank, Rogers and Fido wireless.

#### **BUILDING FEATURES**

Designed by MA+HG Architects, winner of the Architectural Institute of British Columbia's emerging-firm award, this building features a bold, contemporary design that reflects the unique vibe of Kitsilano. The retail units feature a unique curtain wall storefront providing a high-visibility retail presence.