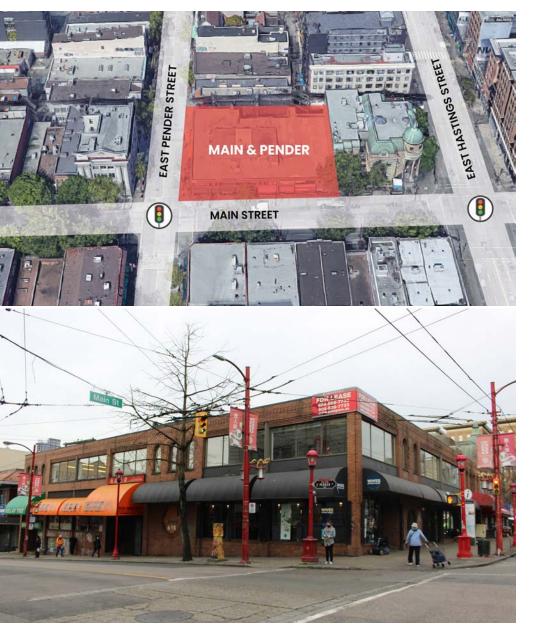

#### Located in Historic Chinatown.

Located at the corner of Main and Pender Street in Chinatown which is just 1 kilometre East of Downtown Vancouver. The area is a well-established commercial centre for Vancouver's large Chinese community. Main & Pender has direct access to major bus routes and the Stadium skytrain station is within close walking distance.

The Chinatown area is undergoing major development with numerous mixed-used commercial and residential buildings being built or completed. In particular, East Pender is home to many new and established eateries, bars and boutique-style shops which has increased the foot traffic in the area.