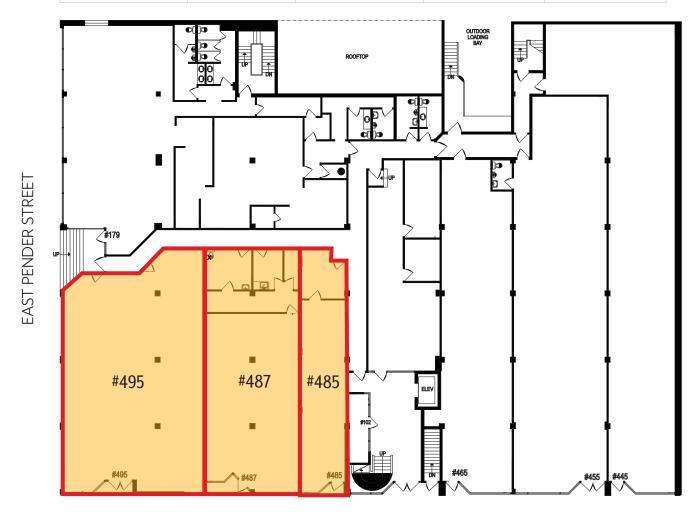

## Current Availability - G/F

| Address      | Rentable Area | Gross Rent | Monthly Dues<br>(including GST) | Availability |
|--------------|---------------|------------|---------------------------------|--------------|
| 485 Main St. | 802 sf        | \$38.00/sf | \$2,666.65                      | Immediately  |
| 487 Main St. | 1,666 sf      | \$38.00/sf | \$5,539.45                      | Immediately  |
| 495 Main St. | 2,347 sf      | \$38.00/sf | \$7,804.00                      | Immediately  |