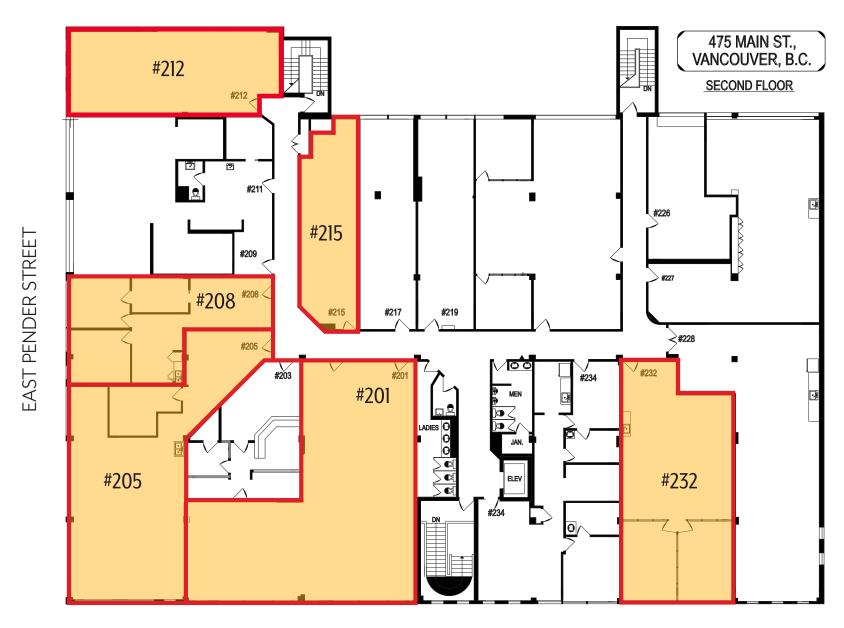

## Current Availability - 2/F

| Unit | Rentable Area | Monthly Dues<br>(including GST) | Comments                                                                                             |  |
|------|---------------|---------------------------------|------------------------------------------------------------------------------------------------------|--|
| 201  | 1,975 sf      | \$4,320.31                      | Windowline faces over Main St. Open ceiling & floor to be polished. Plumbing rough-in available.     |  |
| 205  | 1,557 sf      | \$3,678.41                      | Corner office, open ceiling and polished floor. Industrial sink available.                           |  |
| 208  | 883 sf        | \$1,931.56                      | Window facing East Pender with hand sink. New carpet and paint throughout.                           |  |
| 212  | 858 sf        | \$2,027.00                      | Open space with polished floor and open ceiling.                                                     |  |
| 215  | 580 sf        | \$1,268.75                      | Shell space - Open ceiling, polished floors. Window facing rear of building.<br>Hand sink avaialble. |  |
| 232  | 1,303 sf      | \$2,850.31                      | Shell space - Open ceiling, polished floors. Windowline facing Main Street.<br>Hand snk available.   |  |

## Current Availability - 2/F

**MAIN STREET** 