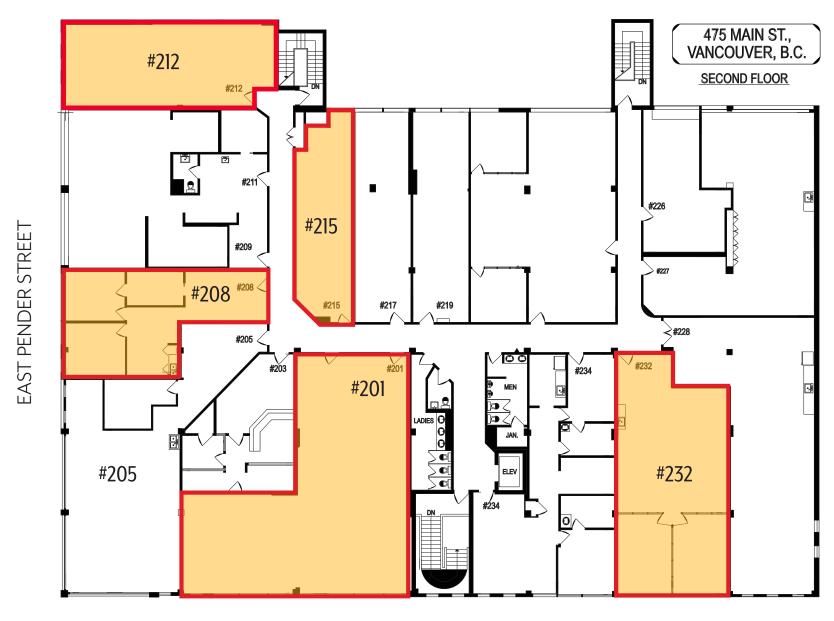

## Current Availability - 2/F

| Unit | Rentable Area | Monthly Dues<br>(including GST) | Comments                                                                                           |  |
|------|---------------|---------------------------------|----------------------------------------------------------------------------------------------------|--|
| 201  | 1,975 sf      | \$4,320.31                      | Windowline faces over Main St. Open ceiling & floor to be polished. Plumbing rough-in available.   |  |
| 208  | 883 sf        | \$1,931.56                      | Window facing East Pender with hand sink.                                                          |  |
| 212  | 858 sf        | \$2,027.00                      | Open space with polished floor and open ceiling.                                                   |  |
| 215  | 580 sf        | \$1,268.75                      | Shell space - Open ceiling, polished floors. Window facing rear of building. Hand sink avaialble.  |  |
| 232  | 1,303 sf      | \$2,850.31                      | Shell space - Open ceiling, polished floors. Windowline facing Main Street.<br>Hand snk available. |  |

## Current Availability - 2/F

**MAIN STREET** 