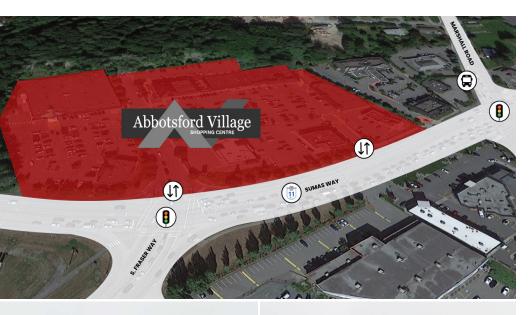

## Abbotsford Village Shopping Centre is strategically located at the intersection of three main arteries on the Fraser Valley: South Fraser Way, Sumas Way, and Marshall Road.

This strategic location within the Abbotsford market provides excellent regional accessibility to Abbotsford Village Shopping Centre from all points in the Abbotsford and Clearbrook areas. In addition, Trans-Canada Highway is located one and a half kilometres south of the shopping centre.

#### Leasable Area:

Over 98,000 of retail square footage

#### **Units:**

23 services, restaurants and retailers

#### Parking:

548 surface parking stalls