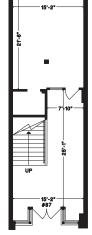

2nd FLOOR

87 E. PENDER STREET, VANCOUVER, B.C.

2ND FLOOR U. 5685 SQ.FT.
MAIN FLOOR U. 780 SQ.FT.

\*TOTAL U. 6465 SQ.FT.

\*BOMA Usable Office area

PROSPERO