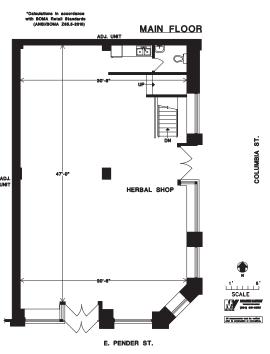

br>Total 6,465 | \$20.00   | \$10.00<br>(estimated) | \$16,162.50<br>+ GST |

2nd FLOOR

87 E. PENDER STREET, VANCOUVER, B.C.

2ND FLOOR U. 5685 SQ.FT.
MAIN FLOOR U. 780 SQ.FT.

\*TOTAL U. 6465 SQ.FT.





\*BOMA Usable Office area



PROSPERO

# **ELEASE**

### RETAIL 89 EAST PENDER

| RENTABLE AREA                                 | BASE RENT (PSF)                   | ADDITIONAL<br>RENT (PSF) |
|-----------------------------------------------|-----------------------------------|--------------------------|
| Ground Floor 1,709 Basement 3,008 Total 4,717 | Ground \$35.00<br>Basement \$8.00 | \$10.00<br>(estimated)   |
| Total Monthly Rent                            | \$10,920.75 + GS                  | Γ                        |



89 E. PENDER STREET VANCOUVER, B.C.

\*G.L.A. 1709 SQ.FT.





## **ELEASE**

#### **RETAIL:**

435 - 437 COLUMBIA ST.

| 435 - 437 COLUMBIA ST.            |                         |                                        |  |  |
|-----------------------------------|-------------------------|----------------------------------------|--|--|
| Ground Floor<br>Basement<br>Total | 1,495<br>1,106<br>2,601 | Total Monthly Rent<br>\$5,500.00 + GST |  |  |

Tenant responsible for hydro and alarm monitoring.

| 435 COLUMBIA ST.                            | 437 COLUMBIA ST.                          |  |  |
|---------------------------------------------|-------------------------------------------|--|--|
| Ground Floor 736 Basement 553 Total 1,289   | Ground Floor 759 Basement 553 Total 1,312 |  |  |
| Total Monthly Rent<br>\$2,850.00 + GST      | Total Month