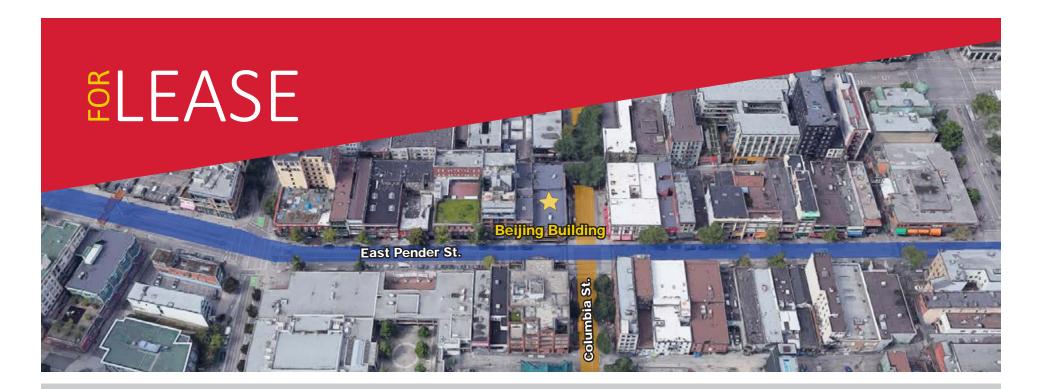

#### LOCATION

Located in historic Chinatown, on the corner of East Pender and Columbia Street which is just 1 Km East of Downtown Vancouver. East Pender Street has direct access to major bus routes and the Stadium skytrain station is within close walking distance.

The Chinatown area has undergone major development with numerous mixed-used commercial and residential buildings being built or completed. In particular, East Pender is home to many new and established eateries, bars and boutique-style shops which has increased the foot traffic in the area.