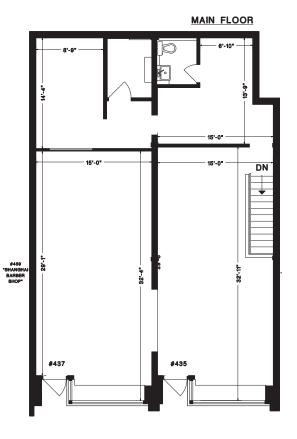

#### **RETAIL:**

435 - 437 COLUMBIA ST.

| 435 - 437 COLUMBIA ST.            |                         |                                        |  |  |
|-----------------------------------|-------------------------|----------------------------------------|--|--|
| Ground Floor<br>Basement<br>Total | 1,495<br>1,106<br>2,601 | Total Monthly Rent<br>\$5,500.00 + GST |  |  |

Tenant responsible for hydro and alarm monitoring.

| 435 COLUMBIA ST.                            | 437 COLUMBIA ST.                          |  |  |
|---------------------------------------------|-------------------------------------------|--|--|
| Ground Floor 736 Basement 553 Total 1,289   | Ground Floor 759 Basement 553 Total 1,312 |  |  |
| Total Monthly Rent<br>\$2,850.00 + GST      | Total Monthly Rent<br>\$2,850.00 + GST    |  |  |
| Possible to demise into two separate units. |                                           |  |  |