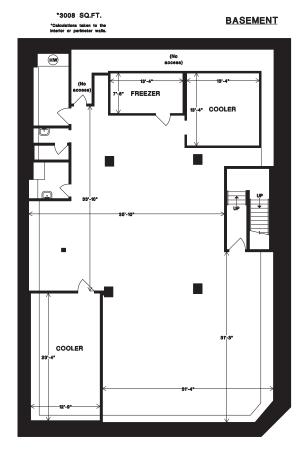

### RETAIL 89 EAST PENDER

| RENTABLE AREA                                 | BASE RENT (PSF)                   | ADDITIONAL<br>RENT (PSF) |
|-----------------------------------------------|-----------------------------------|--------------------------|
| Ground Floor 1,709 Basement 3,008 Total 4,717 | Ground \$35.00<br>Basement \$8.00 | \$10.00<br>(estimated)   |
| Total Monthly Rent                            | \$10,920.75 + GS                  | Γ                        |

89 E. PENDER STREET VANCOUVER, B.C.

\*G.L.A. 1709 SQ.FT.