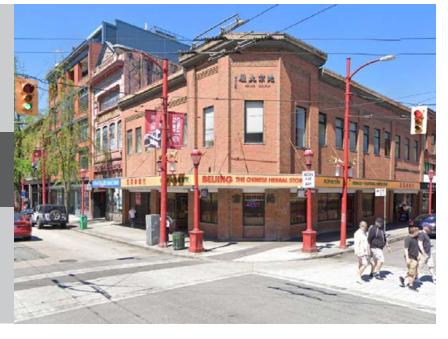

#### **87 - 89 EAST PENDER**

Office + Retail Opportunity | Vancouver, B.C.

#### LOCATION

Located in historic Chinatown, on the corner of East Pender and Columbia Street which is just 1 Km East of Downtown Vancouver. East Pender Street has direct access to major bus routes and the Stadium skytrain station is within close walking distance.