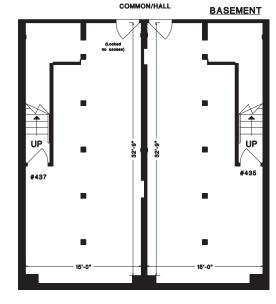

#### **RETAIL:**

435 - 437 COLUMBIA ST.

| 435 - 437 COLUMBIA ST.            |                         |                                        |  |  |
|-----------------------------------|-------------------------|----------------------------------------|--|--|
| Ground Floor<br>Basement<br>Total | 1,495<br>1,106<br>2,601 | Total Monthly Rent<br>\$5,500.00 + GST |  |  |

Tenant responsible for hydro and alarm monitoring.

| 435 COLUMBIA ST.                            | 437 COLUMBIA ST.                          |  |  |
|---------------------------------------------|-------------------------------------------|--|--|
| Ground Floor 736 Basement 553 Total 1,289   | Ground Floor 759 Basement 553 Total 1,312 |  |  |
| Total Monthly Rent<br>\$2,850.00 + GST      | Total Monthly Rent<br>\$2,850.00 + GST    |  |  |
| Possible to demise into two separate units. |                                           |  |  |