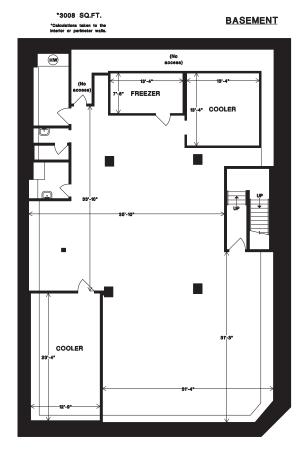

### RETAIL 89 EAST PENDER

| RENTABLE AREA                                 | BASE RENT (PSF)                   | ADDITIONAL<br>RENT (PSF) |
|-----------------------------------------------|-----------------------------------|--------------------------|
| Ground Floor 1,709 Basement 3,008 Total 4,717 | Ground \$35.00<br>Basement \$8.00 | \$10.00<br>(estimated)   |
| Total Monthly Rent                            | \$10,920.75 + GS                  | Γ                        |