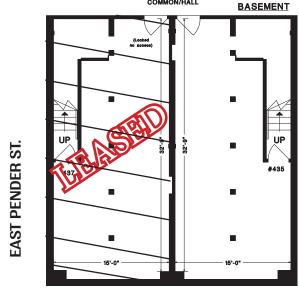

### RETAIL 89 EAST PENDER

| RENTABLE AREA                                 | BASE RENT (PSF)                   | ADDITIONAL<br>RENT (PSF) |
|-----------------------------------------------|-----------------------------------|--------------------------|
| Ground Floor 1,709 Basement 3,008 Total 4,717 | Ground \$35.00<br>Basement \$8.00 | \$10.00<br>(estimated)   |
| Total Monthly Rent                            | \$10,920.75 + GS                  | Γ                        |

89 E. PENDER STREET VANCOUVER, B.C.

\*G.L.A. 1709 SQ.FT.