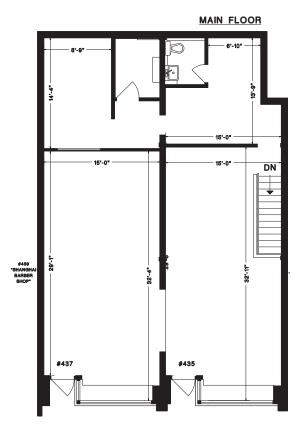

#### **RETAIL:**

435 - 437 COLUMBIA ST.

| Ground Floor 1,495 Basement 553 Total 2,048 | Total Monthly Rent<br>\$4,350.00 + GST |
|---------------------------------------------|----------------------------------------|

Tenant responsible for hydro and alarm monitoring.

COMMON/HALL

**COLUMBIA ST.**