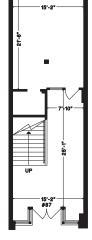

2nd FLOOR

87 E. PENDER STREET, VANCOUVER, B.C.

2ND FLOOR U. 5685 SQ.FT.
MAIN FLOOR U. 780 SQ.FT.

\*TOTAL U. 6465 SQ.FT.

PROSPERO