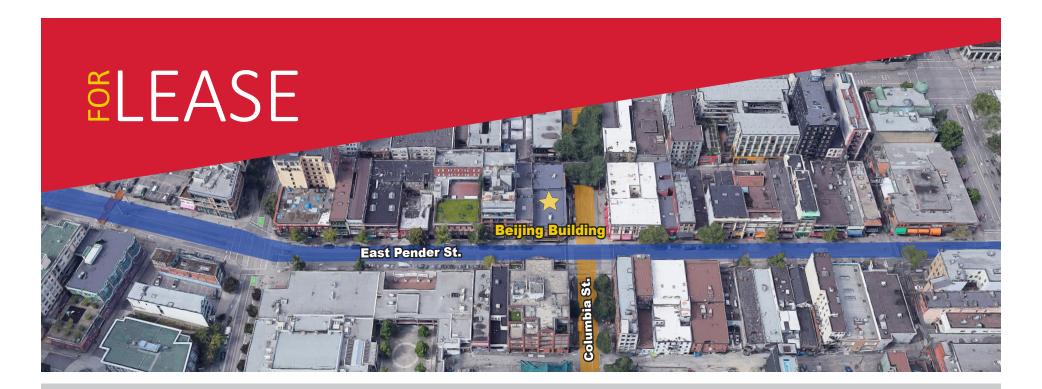

#### LOCATION

Located in historic Chinatown, on the corner of East Pender and Columbia Street which is just 1 Km East of Downtown Vancouver. East Pender Street has direct access to major bus routes and the Stadium skytrain station is within close walking distance.

The Chinatown area has undergone major development with numerous mixed-used commercial and residential buildings being built or completed. In particular, East Pender is home to many new and established eateries, bars and boutique-style shops which has increased the foot traffic in the area.