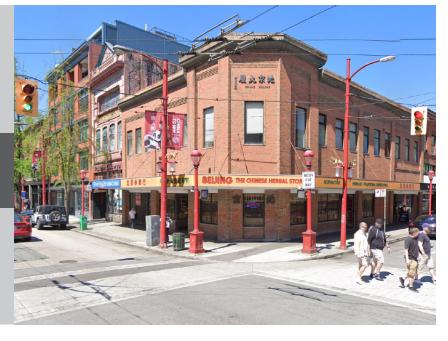

#### **87 - 89 EAST PENDER**

Office + Retail Opportunity | Vancouver, B.C.

#### LOCATION

Located in historic Chinatown, on the corner of East Pender and Columbia Street which is just 1 Km East of Downtown Vancouver. East Pender Street has direct access to major bus routes and the Stadium skytrain station is within close walking distance.

The Chinatown area has undergone major development with numerous mixed-used commercial and residential buildings being built or completed. In particular, East Pender is home to many new and established eateries, bars and boutique-style shops which has increased the foot traffic in the area.