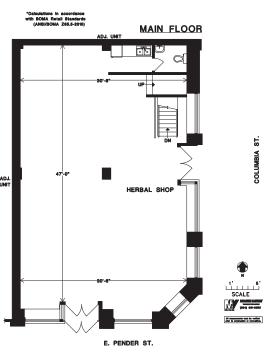

2nd FLOOR

87 E. PENDER STREET, VANCOUVER, B.C.

2ND FLOOR U. 5685 SQ.FT.
MAIN FLOOR U. 780 SQ.FT.

\*TOTAL U. 6465 SQ.FT.

PROSPERO