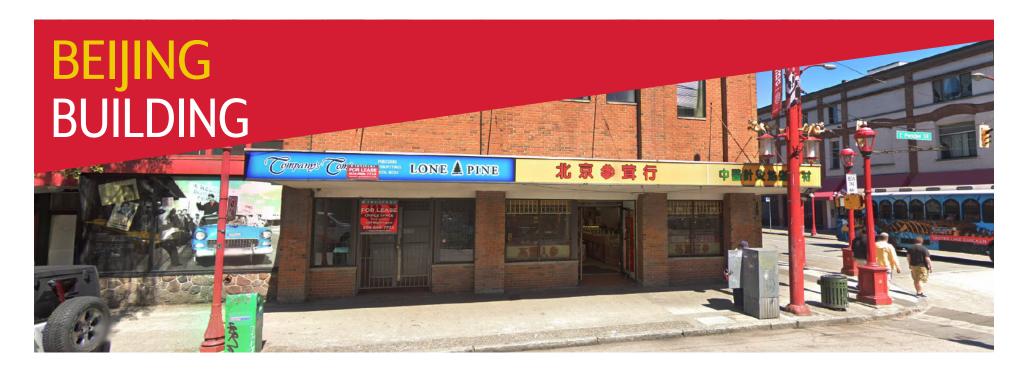

#### **87 - 89 EAST PENDER**

Office + Retail Opportunity | Vancouver, B.C.

#### LOCATION

Located in historic Chinatown, on the corner of East Pender and Columbia Street which is just 1 Km East of Downtown Vancouver. East Pender Street has direct access to major bus routes and the Stadium skytrain station is within close walking distance.

The Chinatown area has undergone major development with numerous mixed-used commercial and residential buildings being built or completed. In particular, East Pender is home to many new and established eateries, bars and boutique-style shops which has increased the foot traffic in the area.