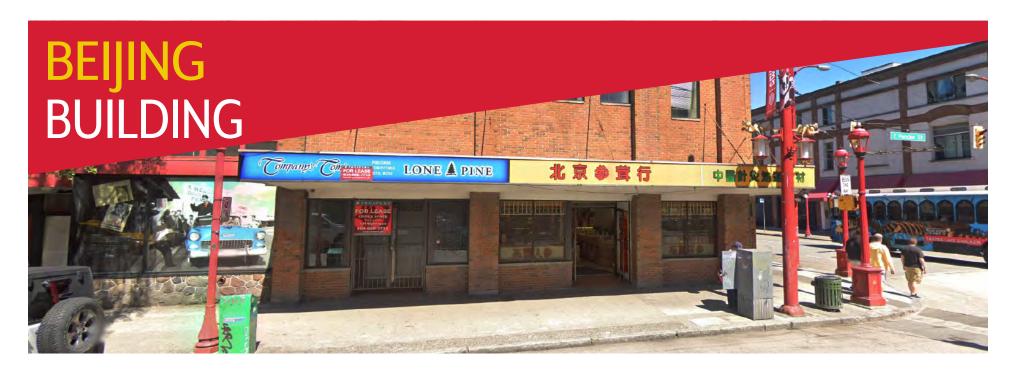

### 87 - 89 EAST PENDER

Office + Retail Opportunity | Vancouver, B.C.

#### LOCATION

Located in historic Chinatown, on the corner of East Pender and Columbia Street which is just 1 Km East of Downtown Vancouver. East Pender Street has direct access to major bus routes and the Stadium skytrain station is within close walking distance.

The Chinatown area has undergone major development with numerous mixed-used commercial and residential buildings being built or completed. In particular, East Pender is home to many new and established eateries, bars and boutique-style shops which has increased the foot traffic in the area.