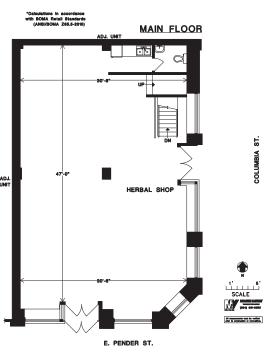

br>Total 6,465 | \$20.00   | \$10.00<br>(estimated) | \$16,162.50<br>+ GST |

2nd FLOOR

87 E. PENDER STREET, VANCOUVER, B.C.

2ND FLOOR U. 5685 SQ.FT.
MAIN FLOOR U. 780 SQ.FT.

\*TOTAL U. 6465 SQ.FT.





\*BOMA Usable Office area



PROSPERO

# **ELEASE**

### RETAIL 89 EAST PENDER

| RENTABLE AREA                                 | BASE RENT (PSF)                   | ADDITIONAL<br>RENT (PSF) |
|-----------------------------------------------|-----------------------------------|--------------------------|
| Ground Floor 1,709 Basement 3,008 Total 4,717 | Ground \$35.00<br>Basement \$8.00 | \$10.00<br>(estimated)   |
| Total Monthly Rent                            | \$10,920.75 + GS                  | Γ                        |



89 E. PENDER STREET VANCOUVER, B.C.

\*G.L.A. 1709 SQ.FT.





## **ELEASE**

#### **RETAIL:**

435 - 437 COLUMBIA ST.

| 435 - 437 COLUMBIA ST.                             |         |                    |  |  |
|----------------------------------------------------|---------|--------------------|--|--|
| Ground Floo                                        | r 1,495 | Total Monthly Rent |  |  |
| Basement                                           | 553     | \$3,500.00         |  |  |
| Total                                              | 2,048   | (inclusive of GST) |  |  |
| Tenant responsible for hydro and alarm monitoring. |         |                    |  |  |

EAST PENDER ST.







**COLUMBIA ST.**