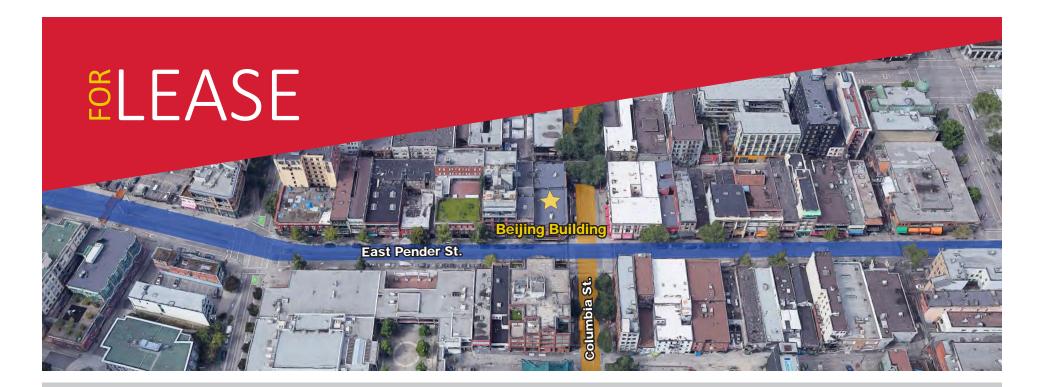

#### LOCATION

Located in historic Chinatown, on the corner of East Pender and Columbia Street which is just 1 Km East of Downtown Vancouver. East Pender Street has direct access to major bus routes and the Stadium skytrain station is within close walking distance.

EAST PENDER ST.

**COLUMBIA ST.**