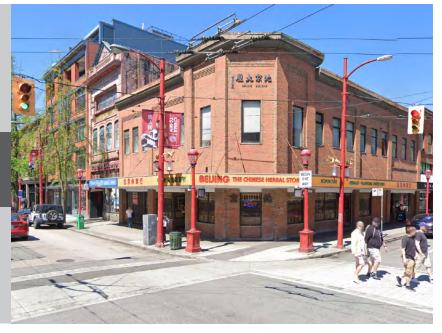

### 87 - 89 EAST PENDER

Office + Retail Opportunity | Vancouver, B.C.

#### LOCATION

Located in historic Chinatown, on the corner of East Pender and Columbia Street which is just 1 Km East of Downtown Vancouver. East Pender Street has direct access to major bus routes and the Stadium skytrain station is within close walking distance.

The Chinatown area has undergone major development with numerous mixed-used commercial and residential buildings being built or completed. In particular, East Pender is home to many new and established eateries, bars and boutique-style shops which has increased the foot traffic in the area.