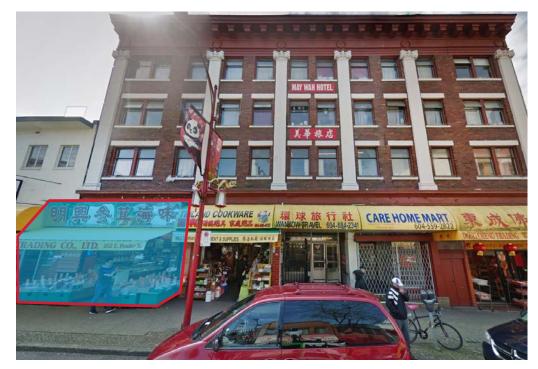

#### **262 EAST PENDER ST.**

| TOTAL AREA | MONTHLY<br>GROSS RENT: | AVAILABILITY |
|------------|------------------------|--------------|
| 10,768 SF  | \$7,000.00 + GST       | Immediately  |

| RENTABLE AREA                                                                                                    | LOCATION     |  |
|------------------------------------------------------------------------------------------------------------------|--------------|--|
| 2,318 SF                                                                                                         | Ground Floor |  |
| 8,450 SF                                                                                                         | Basement     |  |
| <i>Please Note:</i> Area is subject to remeasurement.<br>Any Cannabis-related use will be respectfully declined. |              |  |