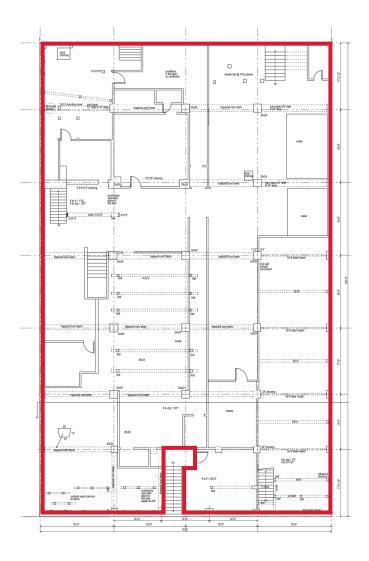

#### **262 EAST PENDER ST.**

| TOTAL AREA | MONTHLY<br>GROSS RENT: | AVAILABILITY |
|------------|------------------------|--------------|
| 10,768 SF  | \$7,000.00 + GST       | Immediately  |

| RENTABLE AREA                                                                                                    | LOCATION     |  |
|------------------------------------------------------------------------------------------------------------------|--------------|--|
| 2,318 SF                                                                                                         | Ground Floor |  |
| 8,450 SF                                                                                                         | Basement     |  |
| <i>Please Note:</i> Area is subject to remeasurement.<br>Any Cannabis-related use will be respectfully declined. |              |  |

### **262 EAST PENDER ST.**