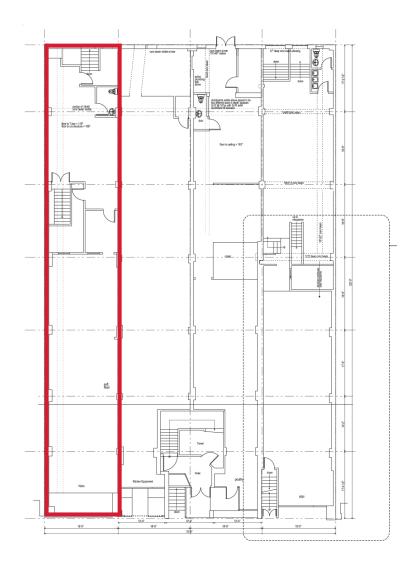

#### 254 EAST PENDER ST.

| RENTABLE AREA                                                                                                    | LOCATION     | AVAILABILITY |  |  |
|------------------------------------------------------------------------------------------------------------------|--------------|--------------|--|--|
| 2,189 SF                                                                                                         | Ground Floor | Immediately  |  |  |
| Monthly Gross Rent: \$3,500.00 + GST                                                                             |              |              |  |  |
| <i>Please Note:</i> Area is subject to remeasurement.<br>Any cannabis-related use will be respectfully declined. |              |              |  |  |