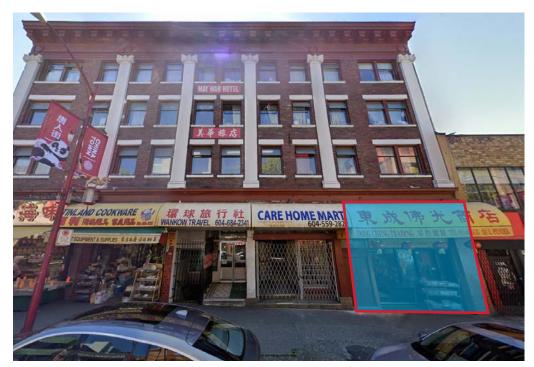

**262 East Pender St.** Retail Opportunity | Vancouver, B.C.

**ZONING** HA-1, which includes a variety of permitted uses including cultural & recreational, institutional, office, retail & service-related businesses.

**TENANTS** May Wah Hotel, travel agency, cookware store and musical instruments store.