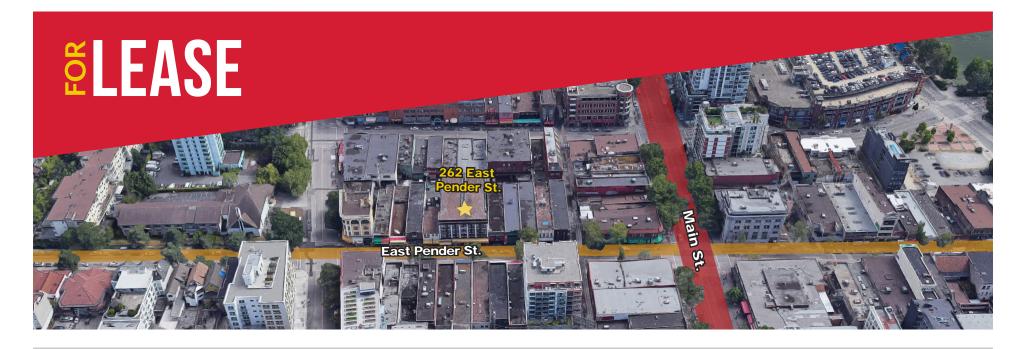

#### LOCATION

Located on East Pender in Chinatown, just 1 kilometre East of Downtown Vancouver. This property has direct access to major bus routes and the Stadium skytrain station is within close walking distance.