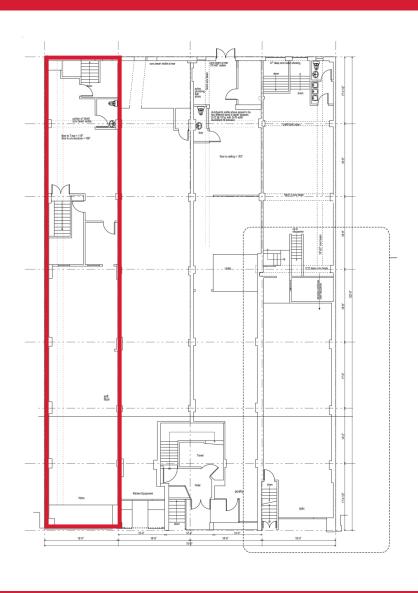

#### 254 EAST PENDER ST.

| RENTABLE AREA                                                                                                   | LOCATION | AV.:: ABILITY |  |
|-----------------------------------------------------------------------------------------------------------------|----------|---------------|--|
| 2,318 SF                                                                                                        | Ground   | Immediately   |  |
| Monthly Gross Rest , John St. + GST                                                                             |          |               |  |
| <b>Alease Note:</b> A set the abject to remeasurement.  Any cannabis related use will be respectfully declined. |          |               |  |