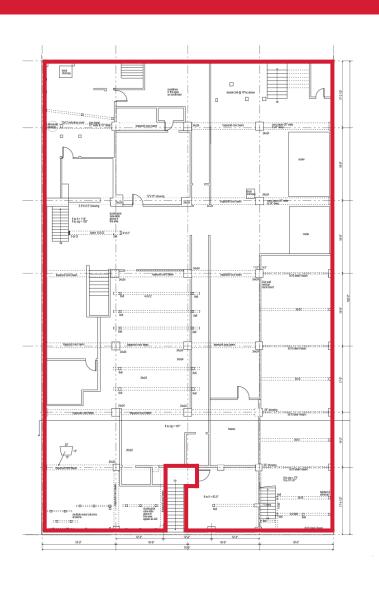

#### **262 EAST PENDER ST.**

| TOTAL AREA | MONTHLY<br>GROSS RENT: | AVAILABILITY |
|------------|------------------------|--------------|
| 10,768 SF  | \$7,000.00 + GST       | Immediately  |

| RENTABLE AREA | LOCATION     |  |
|---------------|--------------|--|
| 2,318 SF      | Ground Floor |  |
| 8,450 SF      | Basement     |  |
|               |              |  |

**Please Note:** Area is subject to remeasurement. Any Cannabis-related use will be respectfully declined.