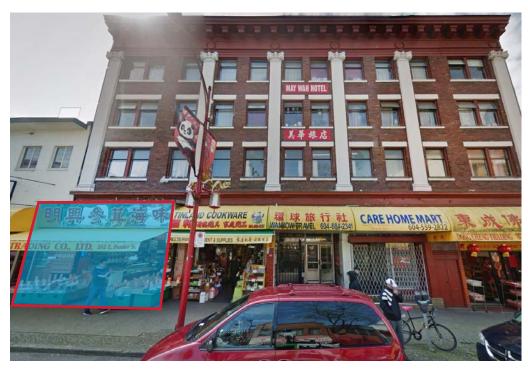

### 262 East Pender St.

Retail Opportunity | Vancouver, B.C.

#### **LOCATION**

Located on East Pender in Chinatown, just 1 kilometre East of Downtown Vancouver. This property has direct access to major bus routes and the Stadium skytrain station is within close walking distance.

Chinatown has undergone major development with numerous mixed-used commercial and residential buildings being built or completed. In particular, East Pender is home to many new and established eateries, bars and boutique-style shops which has increased the foot traffic in the area.

#### **TENANTS**

May Wah Hotel, travel agency, cookware store and musical instruments store.