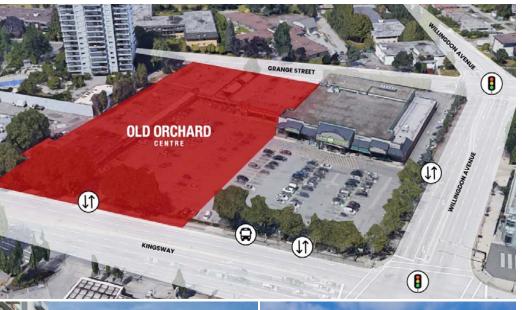

# **OLD ORCHARD** CENTRE FOR LEASE 4429 KINGSWAY BURNABY, B.C. V5H 2A1

Daniel Shih | Leasing Agent dshih@prospero.ca 604-699-2376

### **Old Orchard Centre Features**

In the heart of the busiest shopping district in Burnaby Old Orchard Centre is a little mecca of ethnic food, grocery shopping, general services and entertainment.

Located minutes away from Metropolis at Metrotown and Station Square, this centralized area provides excellent exposure to shoppers from all over Metro Vancouver. There is direct access from Highway #1 with entrances & exits on both Kingsway and Willingdon Avenue. An abundance of surface parking stalls and plenty of transit options within the vicinity makes shopping at Old Orchard a breeze.

### **Units:**

32 services, restaurants and retailers

### Parking:

173 Surface stalls