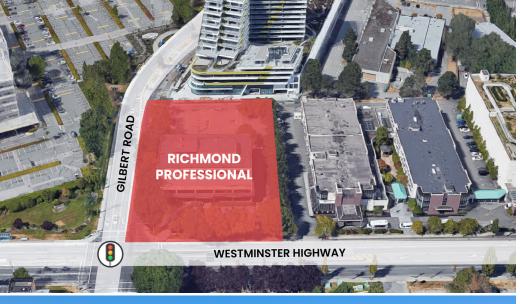

#### Located in the City Centre of Richmond.

Richmond Professional is situated on the corner of Gilbert Road and Westminster Highway. This convenient location is directly across from Richmond General Hospital and is further enhanced by the nearby presence of CF Richmond Centre and Minoru Park.