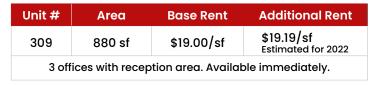

s available. On-site parking for guests and reserved parking for tenants is available.

#### **Units:**

33 medical offices, professionals and retail shop.

#### **Parking:**

99 surface stalls

#### Offices - Base Rent:

Starting at \$19.00/sf

#### Offices - Additional Rent:

Estimated at \$19.19/sf

Jeff Nightingale | Leasing Agent | Prospero

jnightingale@prospero.ca 604-699-3483

## **Current Availability**

| Unit# | Area     | Base Rent  | Additional Rent                  | Available     |
|-------|----------|------------|----------------------------------|---------------|
| 203   | 1,017 sf | \$19.00/sf | \$19.19/sf<br>Estimated for 2023 | April 1, 2023 |
| 218   | 1,230 sf | \$19.00/sf | \$19.19/sf<br>Estimated for 2023 | Immediately   |

Lease rates subject to applicable tax.





Lease rates subject to applicable tax.