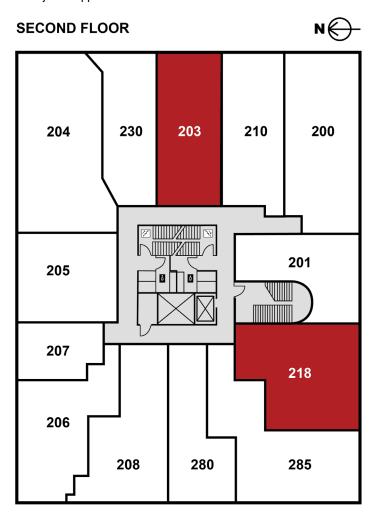

## **Current Availability**

| Unit# | Area     | Base Rent  | Additional Rent                  | Available     |
|-------|----------|------------|----------------------------------|---------------|
| 203   | 1,017 sf | \$19.00/sf | \$19.19/sf<br>Estimated for 2023 | April 1, 2023 |
| 218   | 1,230 sf | \$19.00/sf | \$19.19/sf<br>Estimated for 2023 | Immediately   |