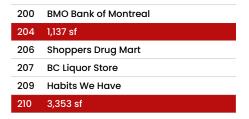

#### **Current Availability**

| Unit #                                   | Basic Rent     |  |
|------------------------------------------|----------------|--|
| 204 - Retail                             | \$40.00/sf NNN |  |
| 210 - Retail                             | \$35.00/sf NNN |  |
| Additional Rent: Estimated at \$16.55/sf |                |  |