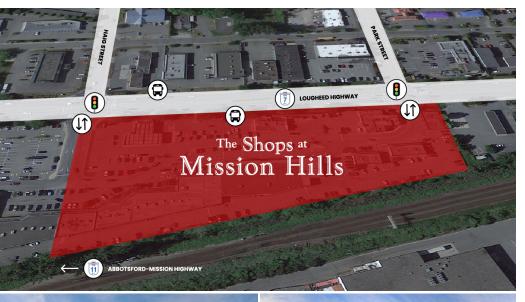

# The Shops at Mission Hills is strategically located at the intersection of Lougheed Highway (BC-7) and Abbotsford - Mission Highway (BC-11).

This central location within the Mission market boasts excellent regional accessibility for shoppers and commuters. Traffic counts are in excess of 30,000 vehicles daily. There is plenty of surface parking available for customers and the property is further enhanced by the presence of FreshCo Supermarket as the shadow anchor.