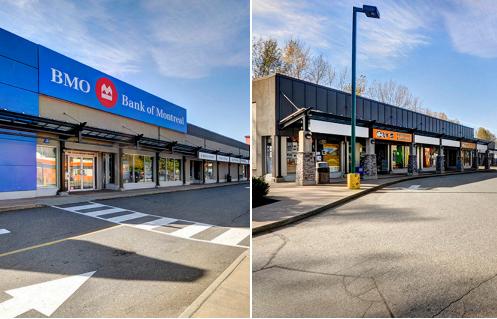

#### **Anchor tenants:**

Bank of Montreal, Shoppers Drug Mart, BC Liquor Store, A&W, Browns Social House, Shoe Warehouse, Cobbs Bread along with shadow anchor FreshCo Supermarket