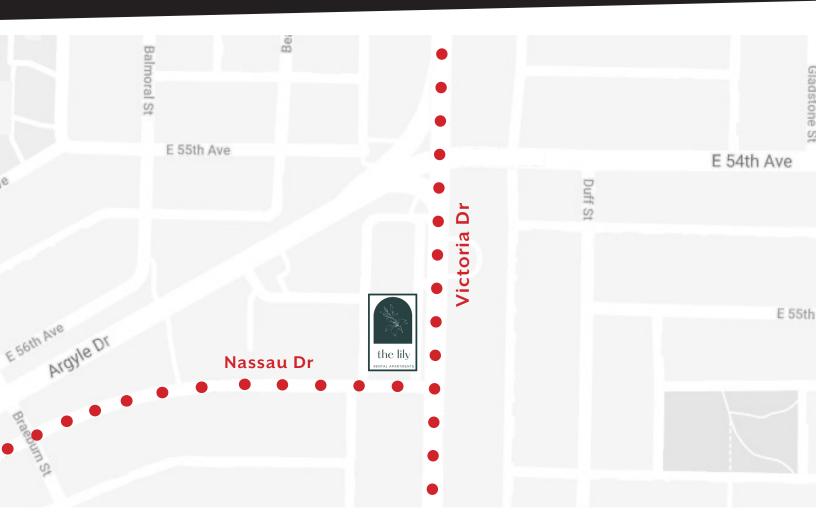

## **LOCATION**

Located on the corner of Victoria

Drive and Nassau Drive in the vibrant
Victoria-Fraserview neighbourhood,
Victoria Drive has a large and diverse
mix of retail stores which services an
established neighbourhood of over
30,000 people.