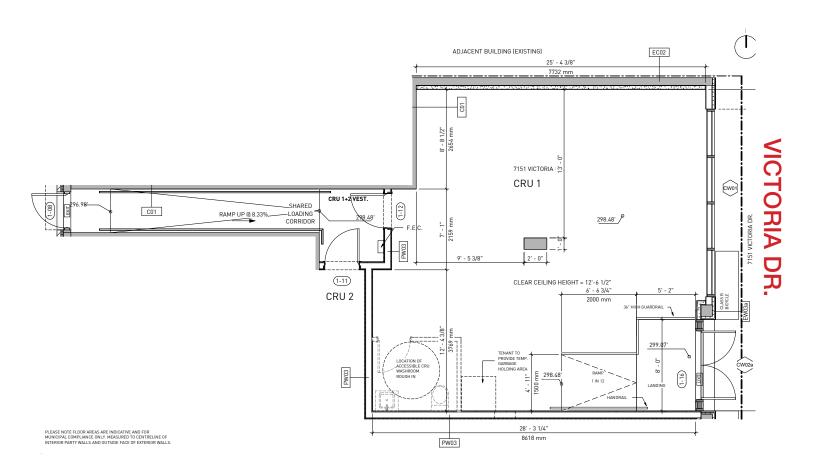

#### 7151 VICTORIA DR. CRU 1

| Unit#                                    | Area   | Basic Rent |
|------------------------------------------|--------|------------|
| 7151 Victoria Drive                      | 831 sf | \$24.00/sf |
| Additional Rent: Estimated at \$14.00/sf |        |            |