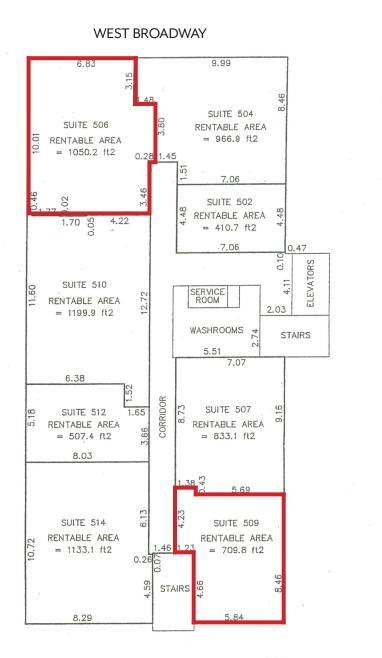

## **ELEASE**

| UNIT                 | 506                      | 509         |
|----------------------|--------------------------|-------------|
| <b>RENTABLE AREA</b> | 1,050.2 SF               | 709.8 SF    |
| BASIC RENT           | \$17.00 /SF              | \$17.00 /SF |
| ADDITIONAL RENT      | \$21.19 /SF              | \$21.19 /SF |
| AVAILABLE            | Immediately              | Immediately |
| CONTACT              | JEFF NIGHTINGALE         |             |
|                      | (604)699-3483            |             |
|                      | jnightingale@prospero.ca |             |