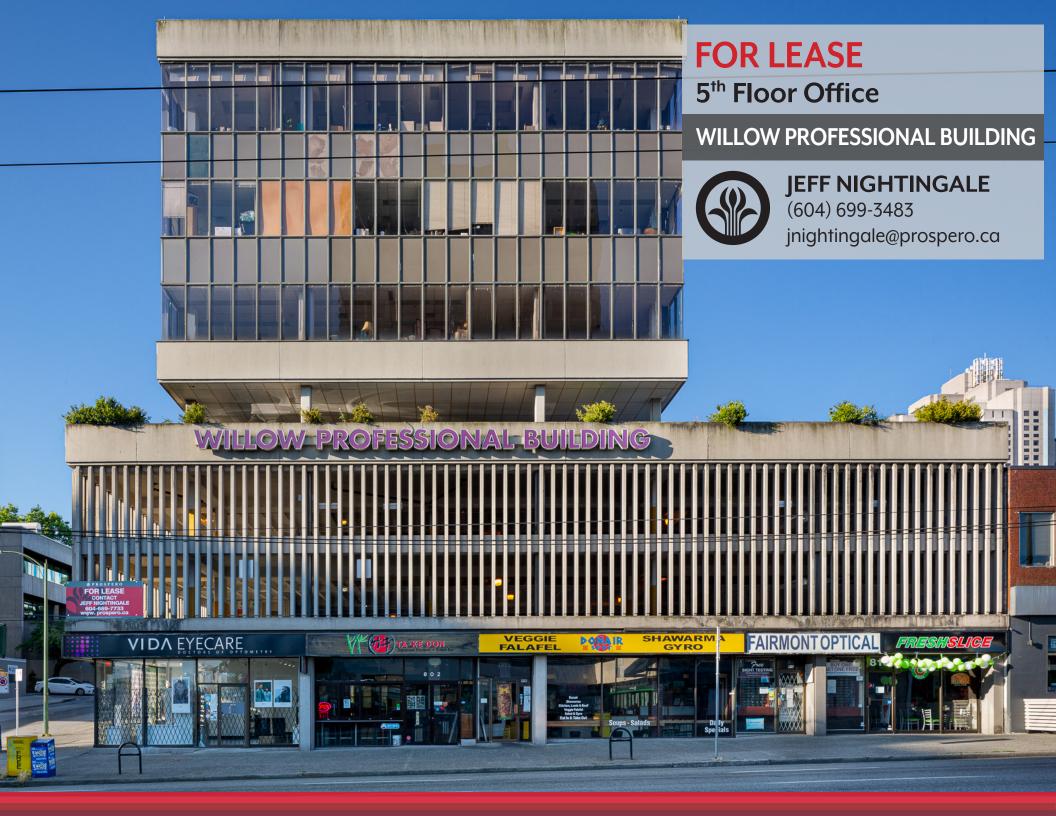

## ELEASE

## **ELEASE**

| UNIT                 | 506                      | 509         |
|----------------------|--------------------------|-------------|
| <b>RENTABLE AREA</b> | 1,050.2 SF               | 709.8 SF    |
| BASIC RENT           | \$17.00 /SF              | \$17.00 /SF |
| ADDITIONAL RENT      | \$21.19 /SF              | \$21.19 /SF |
| AVAILABLE            | Immediately              | Immediately |
| CONTACT              | JEFF NIGHTINGALE         |             |
|                      | (604)699-3483            |             |
|                      | jnightingale@prospero.ca |             |