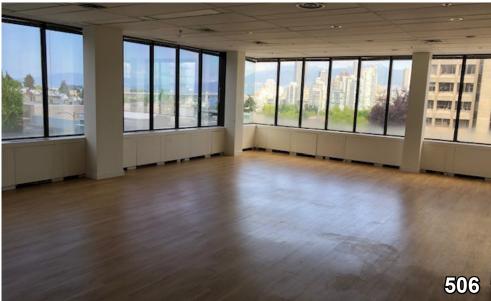

## **ELEASE**

| UNIT                 | 506                      | 509         |
|----------------------|--------------------------|-------------|
| <b>RENTABLE AREA</b> | 1,050.2 SF               | 709.8 SF    |
| BASIC RENT           | \$17.00 /SF              | \$17.00 /SF |
| ADDITIONAL RENT      | \$21.19 /SF              | \$21.19 /SF |
| AVAILABLE            | Immediately              | Immediately |
| CONTACT              | JEFF NIGHTINGALE         |             |
|                      | (604)699-3483            |             |
|                      | jnightingale@prospero.ca |             |