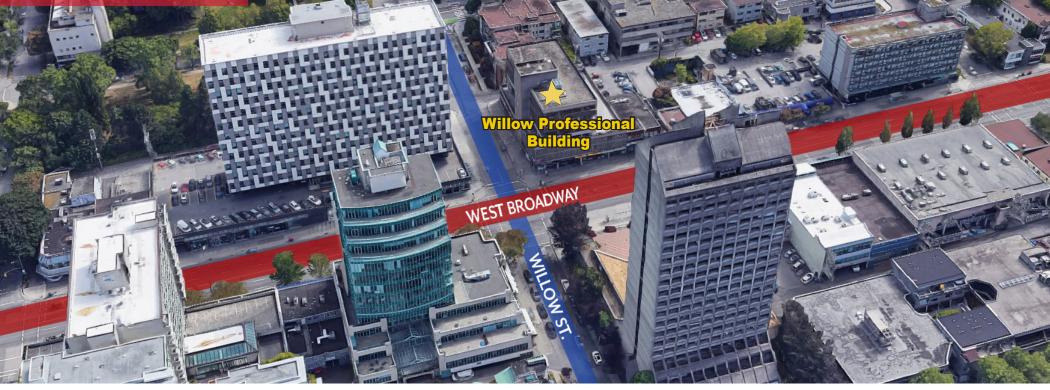

## LOCATION

Willow Professional Building is situated along the Broadway Corridor, on the corner of West Broadway and Willow Street. This location provides convenient access to Vancouver's major bus routes and the Canada Line. Financial institutions, hotels, restaurants and medical offices are close by. Vancouver General Hospital is one block away.

WILLOW STREET