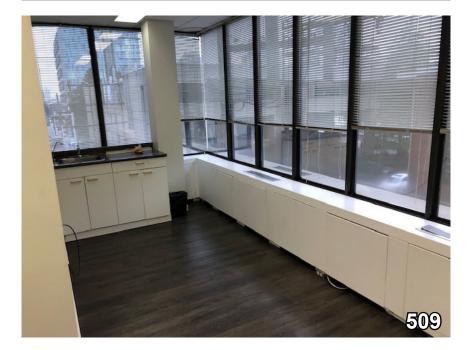

## **ELEASE**

| UNIT                 | 506                      | 509         |
|----------------------|--------------------------|-------------|
| <b>RENTABLE AREA</b> | 1,050.2 SF               | 709.8 SF    |
| BASIC RENT           | \$17.00 /SF              | \$17.00 /SF |
| ADDITIONAL RENT      | \$21.19 /SF              | \$21.19 /SF |
| AVAILABLE            | Immediately              | Immediately |
| CONTACT              | JEFF NIGHTINGALE         |             |
|                      | (604)699-3483            |             |
|                      | jnightingale@prospero.ca |             |